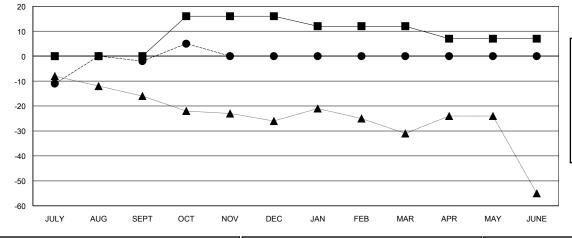

## GOALS AND ACTUAL NEW CLUBS CUMULATIVE

| -=-          | - MEMBER GROWTH NET GOAL      |  |
|--------------|-------------------------------|--|
| - • -        | - MEMBER GROWTH ACTUAL        |  |
| - <b>A</b> · | - LAST YEAR MEMBERSHIP ACTUAL |  |
|              |                               |  |
|              |                               |  |
|              |                               |  |